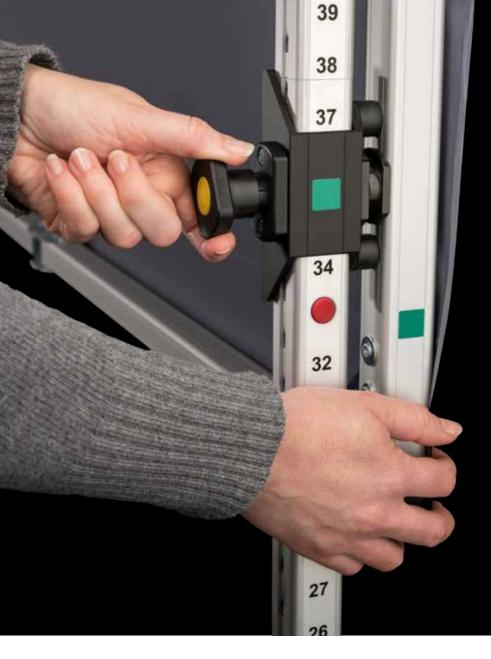

#### T-32 SHIFT SCREEN SYSTEM LEG

The truly revolutionary T-32 SHIFT screen system leg makes it possible for JUST ONE person to easily adjust a mobile projection screen's height, without having to disassemble it first.

No extra measuring is needed to ensure the frame is level, due to a clearly marked height scale.

The T-32 Shift can be combined with existing AV Stumpfl Monoblox32 and MonoClip32 screen systems.

To adjust the screen height, one can start at the bottom of the scale and simply move the screen up to one's preferred position. The T-32 Shift will lock automatically.

To move the frame further down, one can just use the locking mechanism for releasing the frame.

It is now possible to assemble and adjust a complete mobile projection screen system in less than five minutes. Save time AND save money with premium quality components made in Austria.

Adjusting a mobile projection screen's height has never been easier.