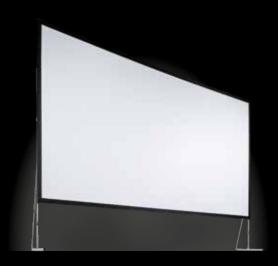

The T-32 SHIFT leg allows for a totally new assembly workflow resulting in a height adjustable mobile projection screen. With new surface materials and new options for customization we further expanded and broadened our possibilities for made-to-measure quality manufacturing with the shortest lead times possible.

# THE NEW T-32 SHIFT REVOLUTION

#### T-32 SHIFT SCREEN SYSTEM LEG

The truly revolutionary T-32 SHIFT screen system leg makes it possible for JUST ONE person to easily adjust a mobile projection screen's height, without having to disassemble it first.