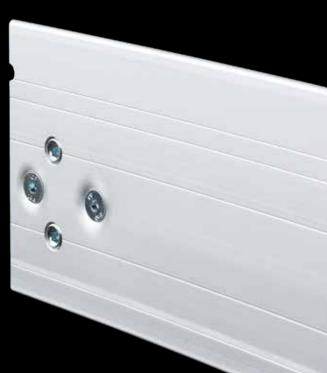

#### T-32 SHIFT SCREEN SYSTEM LEG

The truly revolutionary T-32 SHIFT screen system leg makes it possible for JUST ONE person to easily adjust a mobile projection screen's height, without having to disassemble it first.

No extra measuring is needed to ensure the frame is level, due to a clearly marked height scale.

The T-32 Shift can be combined with existing AV Stumpfl Monoblox32 and MonoClip32 screen systems.

To adjust the screen height, one can start at the bottom of the scale and simply move the screen up to one's preferred position. The T-32 Shift will lock automatically.

To move the frame further down, one can just use the locking mechanism for releasing the frame.

It is now possible to assemble and adjust a complete mobile projection screen system in less than five minutes. Save time AND save money with premium quality components made in Austria.

Standard Monoblox Frame

T-32 Shift Adapter