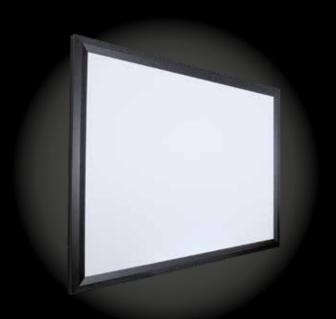

#### **FULLWHITE®**

#### Purely the picture

Have you ever thought of an invisible projection screen? No borders. No depth. Fullwhite® makes the picture float in space. This pure design product is very popular for flying screen applications but features numerous different mounting solutions.

Multiple Fullwhite® projection screens can also be connected to create projected walls or cubes. Fullwhite® projection screens can be made to measure in any aspect ratio.

avstumpfl.com/fullwhite