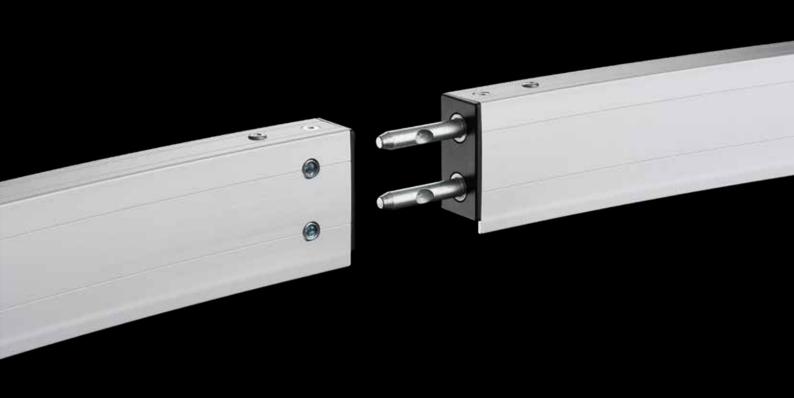

#### THE MONOBLOX® SNAP JOINT

#### The original

In order to fit a large scale projection screen into a tiny case its frame has to be folded. In order to ensure precision for the set up projection screen and an ultra long lifetime with thousands of cycles we have spent huge efforts on the joint's development. The result is our award winning, internationally patented and high precision engineered auto locking snap joint with one touch push button release. Internal stabilizers provide for greater durability at the folding hinge points.