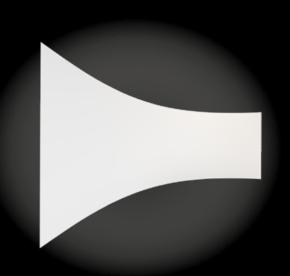

#### **FULLWHITE®**

#### Purely the picture

Have you ever thought of an invisible projection screen? No borders. No depth. Fullwhite® makes the picture float in space. This pure design product is very popular for flying screen applications but features numerous different mounting solutions.

#### THE FULLWHITE® FRAME

#### Unique shape. Unique result.

The uniquely shaped Fullwhite® basic profile is made of high precision extruded aluminum. The SafetyClamp connection ensures highest possible precision and least tolerances.