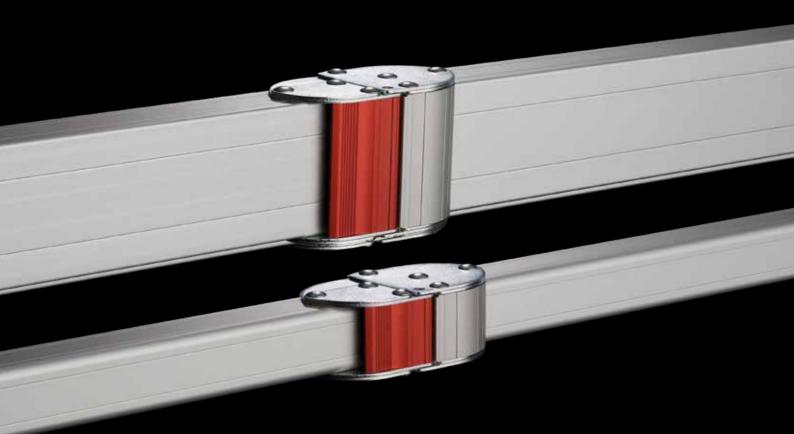

#### T-32 SHIFT SCREEN SYSTEM LEG

The truly revolutionary T-32 SHIFT screen system leg makes it possible for JUST ONE person to easily adjust a mobile projection screen's height, without having to disassemble it first.

No extra measuring is needed to ensure the frame is level, due to a clearly marked height scale.

The T-32 Shift can be combined with existing AV Stumpfl Monoblox32 and MonoClip32 screen systems.

To adjust the screen height, one can start at the bottom of the scale and simply move the screen up to one's preferred position. The T-32 Shift will lock automatically.

To move the frame further down, one can just use the locking mechanism for releasing the frame.

It is now possible to assemble and adjust a complete mobile projection screen system in less than five minutes. Save time AND save money with premium quality components made in Austria.

#### FOUR REASONS WHY THE T-32 SHIFT IS TRULY REVOLUTIONARY:

- 1 Just **ONE person** needed for adjusting the screen height
- 2. **No additional measuring** needed
- 3. Can be combined with existing AV Stumpfl screen systems Monoblox32 and MonoClip32
- 4. Complete **assembly** and adjustment of a complete screen system **in less than five minutes**