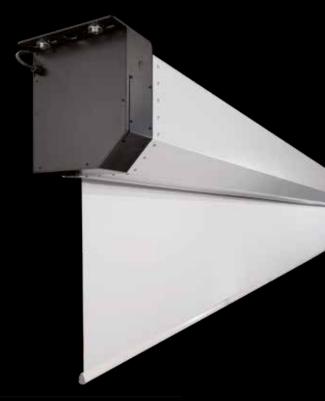

#### INLINE

#### One screen. Many options. European design.

Inline is the roll up projection screen choice of Europe's audio visual system integration companies. Lowest installation cost, Austrian manufacturing precision, ecoTex and flame resistance certification, best picture quality and long lifetime are the key features of this innovative product.

Inline can be made to measure up to 240x240 cm in any

#### ROLL UP SCREENS FOR DEMANDING **APPLICATIONS**

- ✓ One projection screen for various mounting options
- ✓ Virtually noiseless electric drives
- ✓ B1 and ecoTex certified surface materials
- Sleek and stylish design and premium quality raw materials
- ✓ Custom paint options