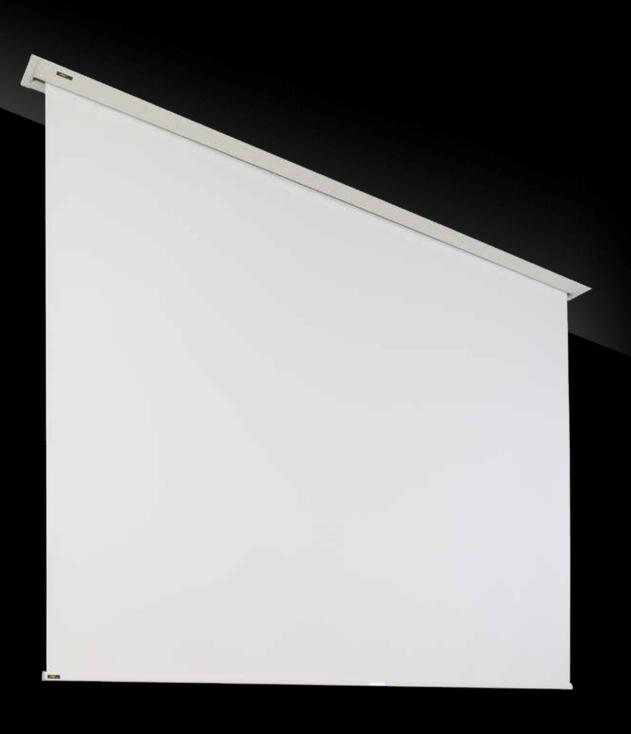

#### WHAT IS A ROLL UP PROJECTION SCREEN?

The display solution that shows when needed and hides when not.

Most people nowadays are familiar with roll up projection screens since these display solutions are installed in quite a few places: What we call a roll up screen is a projection screen which is permanently installed but the projection surface can automatically hide in a casing when it is not needed. Roll up projection screens are usually mounted on or within the ceiling construction or on the wall and there are three main drives available: Electric motors, crank drives or spring roller drive.

Roll up projection screens are used in a variety of applications such as: