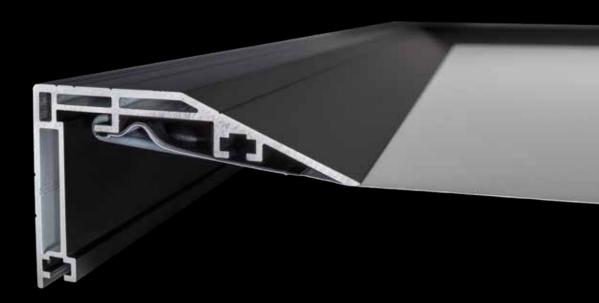

#### THE FULLWHITE® FRAME

#### Unique shape. Unique result.

The uniquely shaped Fullwhite® basic profile is made of high precision extruded aluminum. The SafetyClamp connection ensures highest possible precision and least tolerances.

- ✓ Modular multi-element frame made of special extruded and hardened aluminum alloy
- ✓ Special shape profile cross section with 45 degree edge
- ✓ Most popular design for architectural projection installation and flying projection screens
- ✓ Manufactured in various formats in custom sizes