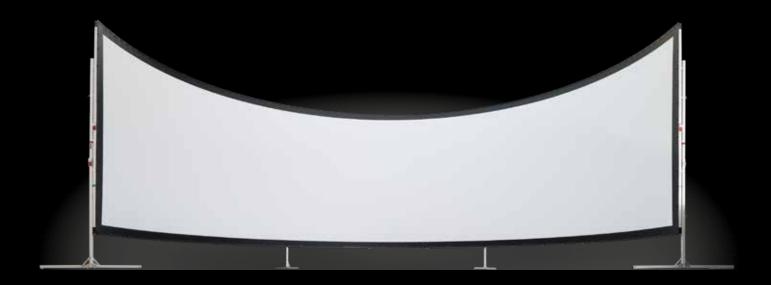

#### **CURVE**

#### Let the projection surround you

Are you looking for something irregular? Our award winning mobile projection screens can be curved to most any radius. The lightweight design derives from our mobile projection screen products which are in use at the world's leading rental and staging companies. Curve features the same slim design and easy setup with our unequaled quality. Change your way of projecting.

#### THE CURVE SYSTEM

The curved projection screen for your event or installation

- ✓ Simple setup
- ✓ Made to measure for your application
- ✓ Compact packing dimensions
- ✓ Various bending radius and surface materials available