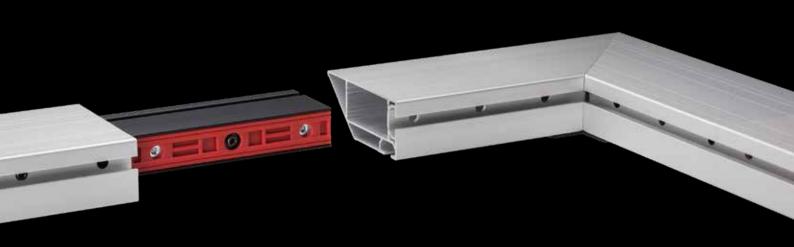

Standard Monoblox Frame

T-32 Shift Adapter

#### THE MONOBLOX® SNAP JOINT

#### The original

In order to fit a large scale projection screen into a tiny case its frame has to be folded. In order to ensure precision for the set up projection screen and an ultra long lifetime with thousands of cycles we have spent huge efforts on the joint's development. The result is our award winning, internationally patented and high precision engineered auto locking snap joint with one touch push button release. Internal stabilizers provide for greater durability at the folding hinge points.