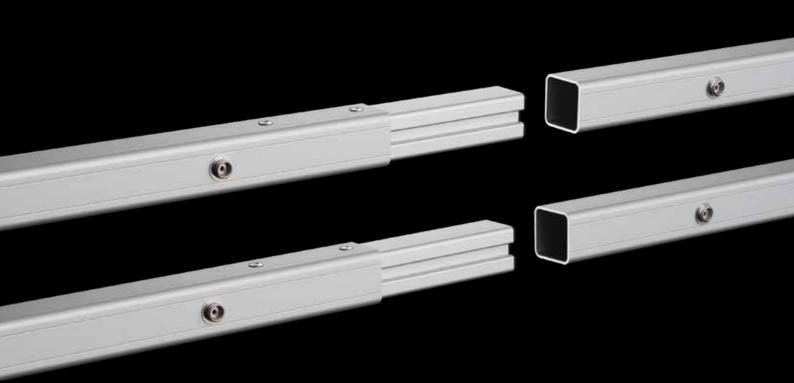

#### FOUR REASONS WHY THE T-32 SHIFT IS TRULY REVOLUTIONARY:

- 1 Just **ONE person** needed for adjusting the screen height
- 2. **No additional measuring** needed
- 3. Can be combined with existing AV Stumpfl screen systems Monoblox32 and MonoClip32
- 4. Complete **assembly** and adjustment of a complete screen system **in less than five minutes**

Standard Monoblox Frame

T-32 Shift Adapter