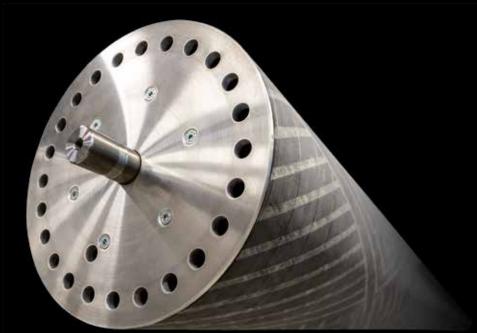

#### MAGNUM

# Large screen. Seamless. Without compromises. European design.

Magnum is the projection screen solution for large scale applications. High precision carbon fiber tubes ensure perfectly flat projection surfaces without bulky structural aids.

Flat large scale but seamless surfaces, Austrian manufacturing precision, flame resistance certification, best picture quality and long lifetime are the key features of this innovative product.

Magnum can be made to measure up to 900 cm in width.

#### BIG, BIGGER, MAGNUM

The roll up projection screen made of aviation technology

- ✓ High precision carbon shafts
- ✓ Perfect surface flatness
- ✓ Sleek design
- ✓ Up to 900cm wide
- ✓ Premium quality flame resistance surface materials
- ✓ Virtually seamless surfaces due to especially developed welding process