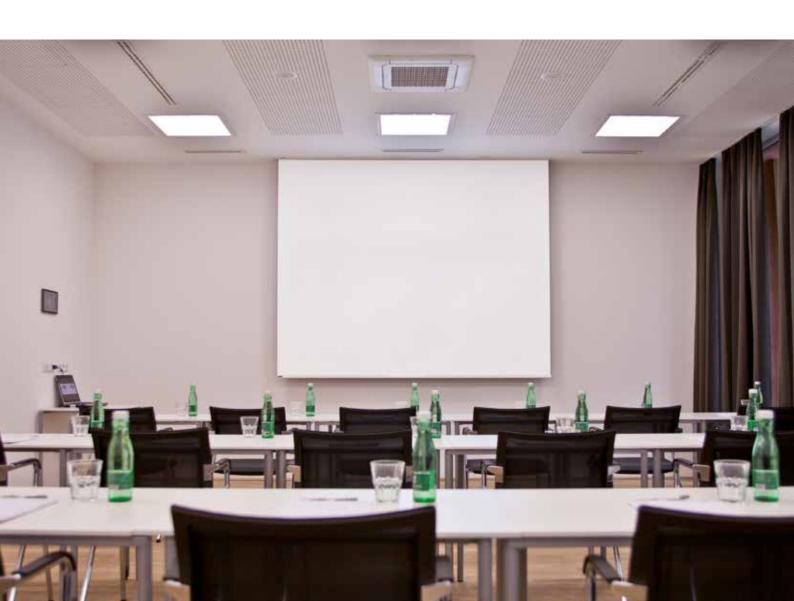

#### WHAT IS A MOBILE PROJECTION SCREEN?

The mobile display solution featuring highest picture quality at lowest operating economics.

Have you thought about a display solution which is portable and can be set up by a single person? A mobile projection screen is exactly what you are looking for. In combination with nowadays projector technologies these products are used to create large scale but bright and crisp pictures within shortest time and can be used virtually as often as needed without any maintenance work. Mobile projection screens are used in a variety of applications such as:

PRESENTATIONS
CORPORATE BUILDINGS
CUSTOMER EVENTS

CONCERTS
SHOWS
TRADE SHOWS
HOTELS

EDUCATION UNIVERSITY TRAINING HDAV PRESENTATIONS MOBILE CINEMA