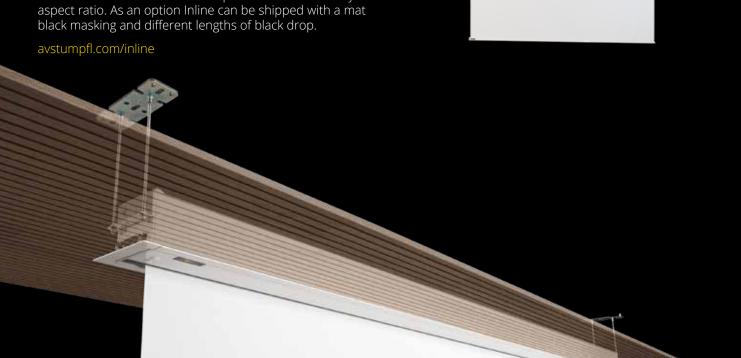

#### INLINE

#### One screen. Many options. European design.

Inline is the roll up projection screen choice of Europe's audio visual system integration companies. Lowest installation cost, Austrian manufacturing precision, ecoTex and flame resistance certification, best picture quality and long lifetime are the key features of this innovative product.

Inline can be made to measure up to 240x240 cm in any