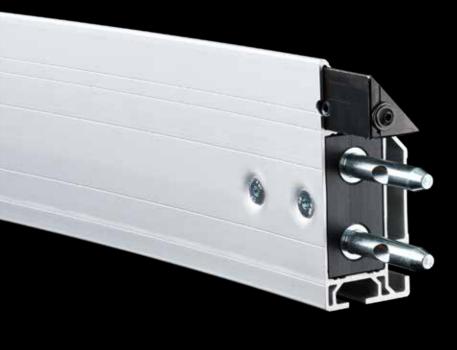

#### THE MONOBLOX® SNAP JOINT

#### The original

In order to fit a large scale projection screen into a tiny case its frame has to be folded. In order to ensure precision for the set up projection screen and an ultra long lifetime with thousands of cycles we have spent huge efforts on the joint's development. The result is our award winning, internationally patented and high precision engineered auto locking snap joint with one touch push button release. Internal stabilizers provide for greater durability at the folding hinge points.