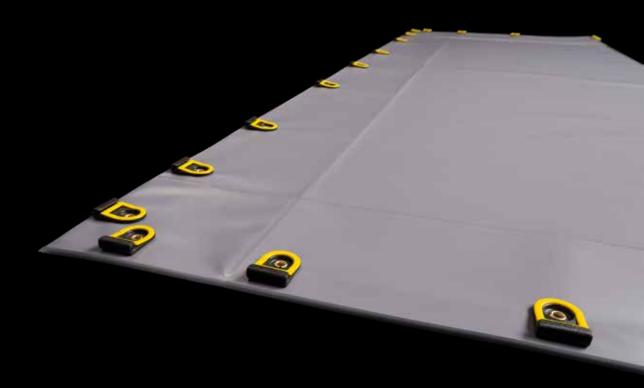

#### SURFACE ATTACHMENT WITH QUICKCLIP

#### The revolution

Our patented QuickClip hooks define the core of our new mobile projection screen development. This new surface attachment technique has been engineered and intensively tested for more than 5 years. Among the features of QuickClip surfaces are:

- ✓ Simple and stress-free attachment
- ✓ Easiest set up
- ✓ Automatic tension distribution
- ✓ Hook made of glassfibre reinforced material
- ✓ Integrated spring element to prevent unintended hooking
- ✓ Anti-reflective rubber coated cover caps