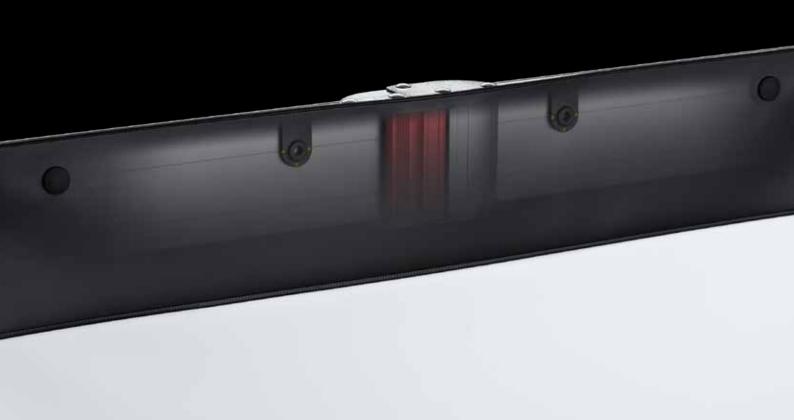

# THE NEW T-32 SHIFT REVOLUTION

#### T-32 SHIFT SCREEN SYSTEM LEG

The truly revolutionary T-32 SHIFT screen system leg makes it possible for JUST ONE person to easily adjust a mobile projection screen's height, without having to disassemble it first.

No extra measuring is needed to ensure the frame is level, due to a clearly marked height scale.

The T-32 Shift can be combined with existing AV Stumpfl Monoblox32 and MonoClip32 screen systems.

To adjust the screen height, one can start at the bottom of the scale and simply move the screen up to one's preferred position. The T-32 Shift will lock automatically.

To move the frame further down, one can just use the locking mechanism for releasing the frame.

It is now possible to assemble and adjust a complete mobile projection screen system in less than five minutes. Save time AND save money with premium quality components made in Austria.

Adjusting a mobile projection screen's height has never been easier.