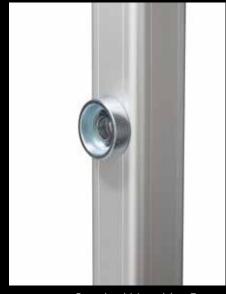

#### T-32 SHIFT SCREEN SYSTEM LEG

The truly revolutionary T-32 SHIFT screen system leg makes it possible for JUST ONE person to easily adjust a mobile projection screen's height, without having to disassemble it first.

No extra measuring is needed to ensure the frame is level, due to a clearly marked height scale.

The T-32 Shift can be combined with existing AV Stumpfl Monoblox32 and MonoClip32 screen systems.

To adjust the screen height, one can start at the bottom of the scale and simply move the screen up to one's preferred position. The T-32 Shift will lock automatically.

Standard Monoblox Frame

T-32 Shift Adapter