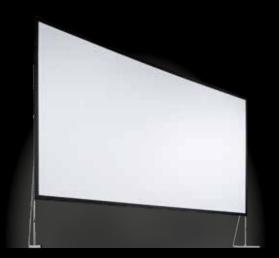

The T-32 SHIFT leg allows for a totally new assembly workflow resulting in a height adjustable mobile projection screen. With new surface materials and new options for customization we further expanded and broadened our possibilities for made-to-measure quality manufacturing with the shortest lead times possible.

# THE NEW T-32 SHIFT REVOLUTION

#### T-32 SHIFT SCREEN SYSTEM LEG

The truly revolutionary T-32 SHIFT screen system leg makes it possible for JUST ONE person to easily adjust a mobile projection screen's height, without having to disassemble it first.