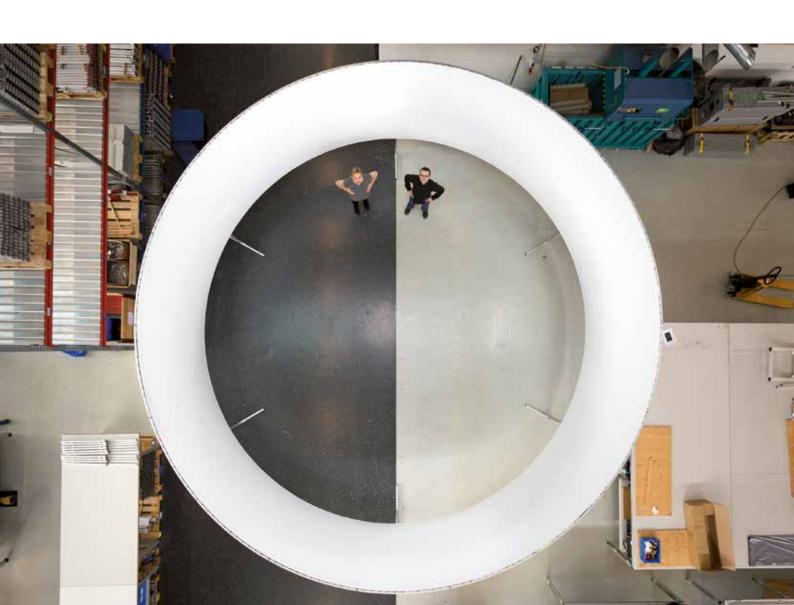

#### **CURVE**

#### Let the projection surround you

Are you looking for something irregular? Our award winning mobile projection screens can be curved to most any radius. The lightweight design derives from our mobile projection screen products which are in use at the world's leading rental and staging companies. Curve features the same slim design and easy setup with our unequaled quality. Change your way of projecting.

#### THE CURVE SYSTEM

The curved projection screen for your event or installation

- ✓ Simple setup
- ✓ Made to measure for your application
- ✓ Compact packing dimensions
- ✓ Various bending radius and surface materials available