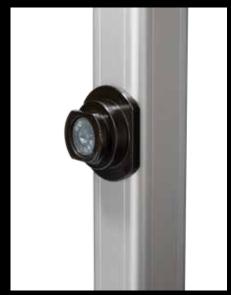

#### T-32 SHIFT SCREEN SYSTEM LEG

The truly revolutionary T-32 SHIFT screen system leg makes it possible for JUST ONE person to easily adjust a mobile projection screen's height, without having to disassemble it first.

No extra measuring is needed to ensure the frame is level, due to a clearly marked height scale.

The T-32 Shift can be combined with existing AV Stumpfl Monoblox32 and MonoClip32 screen systems.

To adjust the screen height, one can start at the bottom of the scale and simply move the screen up to one's preferred position. The T-32 Shift will lock automatically.

Standard Monoblox Frame

T-32 Shift Adapter