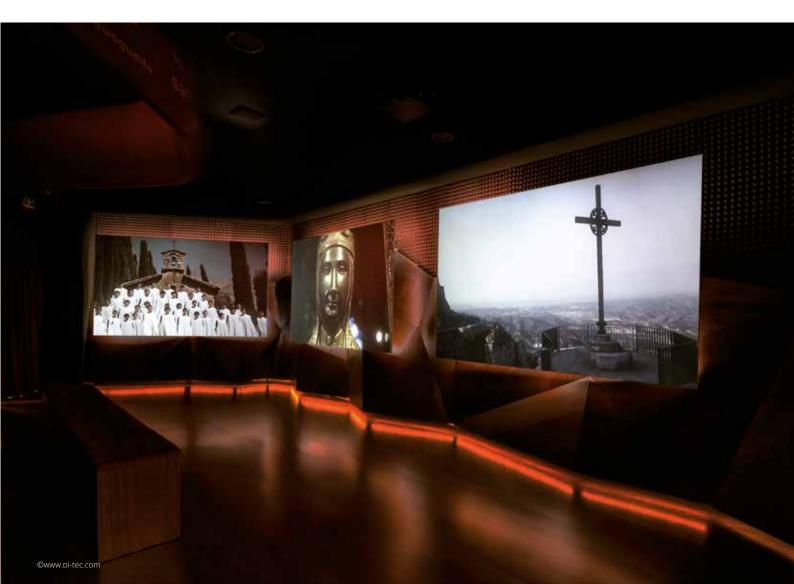

# WHAT IS A CUSTOM DESIGN PROJECTION SCREEN?

Are you looking for a projection screen that has to meet some special requirements? Do you want a screen which has enormous dimensions, a curved shape, an extra wide border (or no border) and special mounting options? This is what we call a custom design projection screen and this is what we do every day. During the past 40 years of projection screen manufacturing we gathered quite a lot of experience in terms of what is technically possible and what should be done in a different way. Our custom design projection screens are used in a variety of applications such as:

EXHIBITIONS LIVE SHOWS & EVENTS